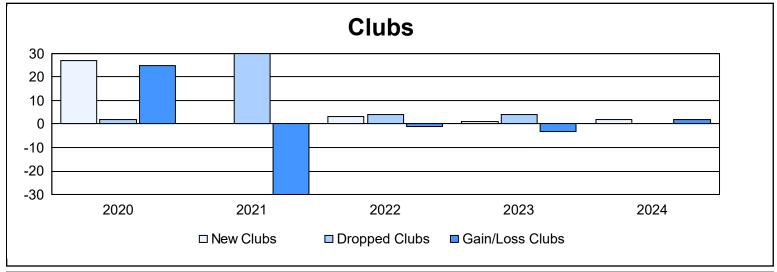

District B 5 As of June 2024 Cumulative

| Year      | New<br>Clubs | Dropped<br>Clubs | Gain/<br>Loss<br>Clubs | New<br>Members | Charter<br>Members | Reinstate<br>Members | Transfer<br>Members | Total<br>Member<br>Added | Total<br>Members<br>Dropped | Gain/<br>Loss<br>Members |
|-----------|--------------|------------------|------------------------|----------------|--------------------|----------------------|---------------------|--------------------------|-----------------------------|--------------------------|
| 2019-2020 | 27           | 2                | 25                     | 118            | 233                | 10                   | 0                   | 361                      | 311                         | 50                       |
| 2020-2021 | 0            | 30               | -30                    | 101            | 8                  | 4                    | 7                   | 120                      | 506                         | -386                     |
| 2021-2022 | 3            | 4                | -1                     | 164            | 78                 | 21                   | 3                   | 266                      | 248                         | 18                       |
| 2022-2023 | 1            | 4                | -3                     | 89             | 22                 | 8                    | 6                   | 125                      | 271                         | -146                     |
| 2023-2024 | 2            | 0                | 2                      | 125            | 48                 | 6                    | 0                   | 179                      | 102                         | 77                       |
| Average   | 7            | 8                | -1                     | 119            | 78                 | 10                   | 3                   | 210                      | 288                         | -77                      |