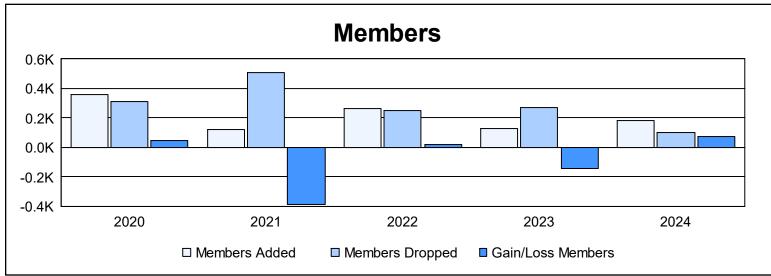

District B 5 As of June 2024 Cumulative

| Year      | New<br>Clubs | Dropped<br>Clubs | Gain/<br>Loss<br>Clubs | New<br>Members | Charter<br>Members | Reinstate<br>Members | Transfer<br>Members | Total<br>Member<br>Added | Total<br>Members<br>Dropped | Gain/<br>Loss<br>Members |
|-----------|--------------|------------------|------------------------|----------------|--------------------|----------------------|---------------------|--------------------------|-----------------------------|--------------------------|
| 2019-2020 | 27           | 2                | 25                     | 118            | 233                | 10                   | 0                   | 361                      | 311                         | 50                       |
| 2020-2021 | 0            | 30               | -30                    | 101            | 8                  | 4                    | 7                   | 120                      | 506                         | -386                     |
| 2021-2022 | 3            | 4                | -1                     | 164            | 78                 | 21                   | 3                   | 266                      | 248                         | 18                       |
| 2022-2023 | 1            | 4                | -3                     | 89             | 22                 | 8                    | 6                   | 125                      | 271                         | -146                     |
| 2023-2024 | 2            | 0                | 2                      | 125            | 48                 | 6                    | 0                   | 179                      | 102                         | 77                       |
| Average   | 7            | 8                | -1                     | 119            | 78                 | 10                   | 3                   | 210                      | 288                         | -77                      |